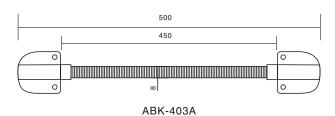

#### **ABK-403A**

Size: 450Lx8W(mm)DIA(other size is optional)

Suitable Range: Prevent the wire from malicious damage Standard Structure: Alloy Materail, Thickened Ripple Tube

Finished for Shell: Painted by high temperature