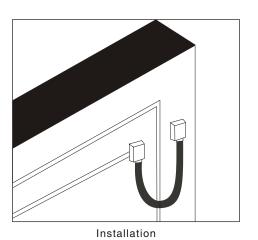

or Loop for Exposed Mounting**

Model: ABK-401/403A/403B

### **Basic Instruction**

Door loop is made of excellent material, Seiko quality, Special design, Applicable to use for access control, to protect the wire when install the elctric lock, magnetic contact, alarm button on the door, convenient and beautiful.

## **Specification**

#### ABK-401

Size: 450Lx12.7W(mm)DIA

Suitable Range: Prevent the wire from malicious

damage

Standard Structure: Alloy Materail Thickened

Ripple Tube

Finished for Shell: Painted by high temperature

Weight: 0.27kg

#### **ABK-403B**

Size: 450Lx12.7W(mm)DIA

Suitable Range: Prevent the wire from malicious damage Standard Structure: Alloy Materail, Thickened Ripple Tube

Finished for Shell: Painted by high temperature

Weight: 0.09kg

# Installation





#### **ABK-403A**

Size: 450Lx8W(mm)DIA(other size is optional)

Suitable Range: Prevent the wire from malicious damage Standard Structure: Alloy Materail, Thickened Ripple Tube

Finished for Shell: Painted by high temperature

Weight: 0.078kg





ABK-403B

www.yli.cn We create security