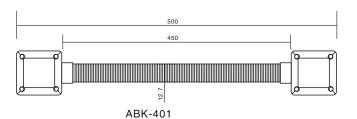

#### ABK-401

Size: 450Lx12.7W(mm)DIA

Suitable Range: Prevent the wire from malicious

damage

Standard Structure: Alloy Materail Thickened

Ripple Tube

Finished for Shell: Painted by high temperature

Weight: 0.27kg