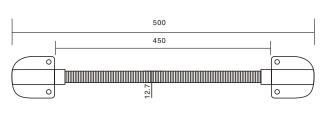

#### **ABK-403B**

Size: 450Lx12.7W(mm)DIA

Suitable Range: Prevent the wire from malicious damage Standard Structure: Alloy Materail, Thickened Ripple Tube

Finished for Shell: Painted by high temperature

Weight: 0.09kg

Weight: 0.078kg

ABK-403B

www.yli.cn We create security